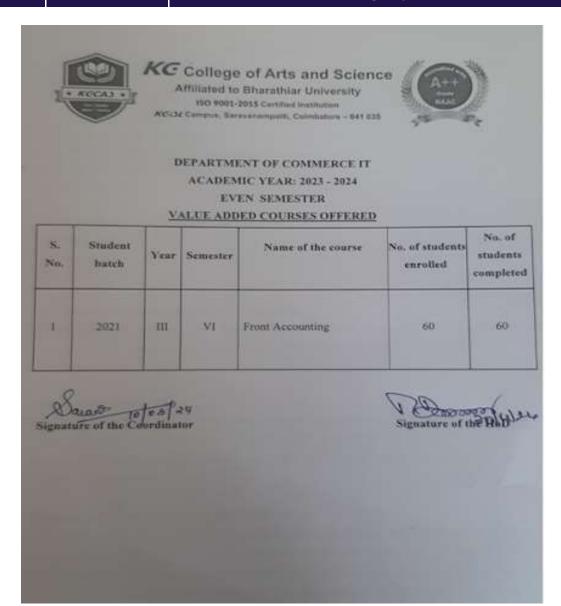

### DEPARTMENT OF COMMERCE

ACADEMIC YEAR: 2023-2024

#### EVEN SEMESTER

# VALUE ADDED COURSES OFFERED

| S. No. | Student<br>Batch | Year                   | Semester | Name of the<br>Course      | No. of<br>students<br>enrolled | No. of<br>students<br>completed |
|--------|------------------|------------------------|----------|----------------------------|--------------------------------|---------------------------------|
| 1      | 2021             | III<br>B.Com.<br>A & B | VI       | Libra Base<br>Office Suite | 119                            | 118                             |

Signature of the Coordinator

Milos

Signature of the HoD

1.2.3 Number of students enrolled in Certificate/ Add-on programs as against the total number of students during the year 2023 - 2024