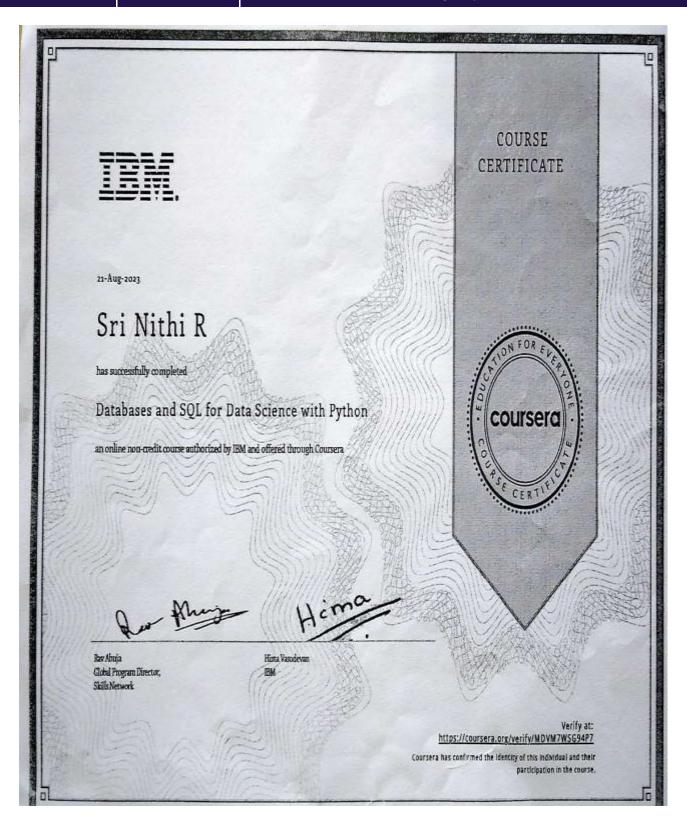

| The second secon |              |

- 1.2.2 Number of Add on /Certificate programs offered during the year 2023 2024
- 1.2.3 Number of students enrolled in Certificate/ Add-on programs as against the total number of students during the year 2023 2024



1.2.2 Number of Add on /Certificate programs offered during the year 2023 - 2024

1.2.3 Number of students enrolled in Certificate/ Add-on programs as against the total number of students during the year 2023 - 2024



## KC College of Arts and Science

#### Affiliated to Bharathiar University

ISO 9001-2015 Certified Institution

KCiSL Campus, Saravanampatti, Coimbatore - 641 035



#### DEPARTMENT OF COMPUTER TECHNOLOGY

ACADEMIC YEAR: 2023 - 2024

#### ODD SEMESTER

#### VALUE ADDED COURSES OFFERED

| S. No. | Student<br>batch | Year   | Semester | Name of the Course                                | No. of students<br>enrolled | No. of students<br>completed |
|--------|------------------|--------|----------|---------------------------------------------------|--------------------------