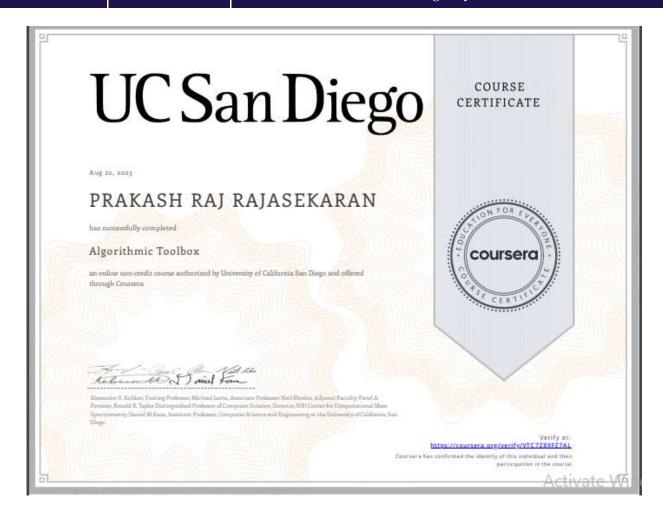

| Rathiv     | PHY        | PAV        | P-14).V    | P-843      |
| No. of stu             | udents present               |                     | 3          | 3          | 3          | EN PHIO    | 3          |
| No. of students absent |                              |                     | -          | -          | -          | _          | -          |
| Signatur               | Signature of the Coordinator |                     |            | PS         | 40         | 28         | 49         |

Signature of the Coordinator

Signature of the HoD

[DI. V. SATHYAVATHY]

- 1.2.2 Number of Add on /Certificate programs offered during the year 2023 2024
- 1.2.3 Number of students enrolled in Certificate/ Add-on programs as against the total number of students during the year 2023 2024