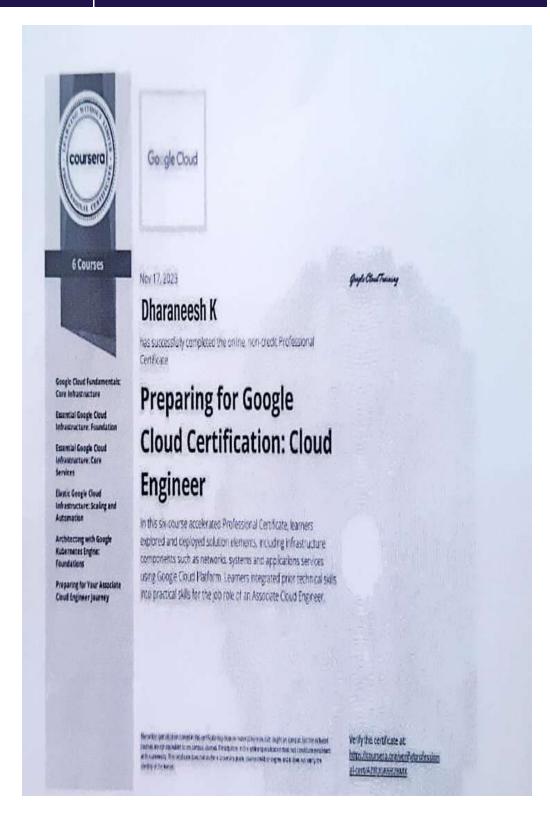

|            |             |            |              | HoD.              |                         |

College of nd Science

Criterion 1 – Curricular Aspects 1.2.2 Number of Add on /Certificate programs offered during the year 2023 - 2024

1.2.3 Number of students enrolled in Certificate/ Add-on programs as against the total number of students during the year 2023 - 2024



Criterion 1 – Curricular Aspects 1.2.2 Number of Add on /Certificate programs offered during the year 2023 - 2024

1.2.3 Number of students enrolled in Certificate/ Add-on programs as against the total number of students during the year 2023 - 2024

# KG COLLEGE OF ARTS AND SCIENCE DEPARTMENT OF COMPUTER APPLICATIONS ACADEMIC YEAR 2023-24 / ODD SEMESTER

#### SYLLABUS REACT NATIVE

Course code:

**Duration: 38 Hours** 

Start Date: 21/08/2023

End Date: 26/08/2023

#### Course Outcome:

- Building a single-page React Native app and styling it using basic components
- Building large lists and configuring user inputs within a React Native app
- Using the Pressable component to build buttons and other clickable areas
- Setting up an app with React Navigation and moving between screens
- Lea