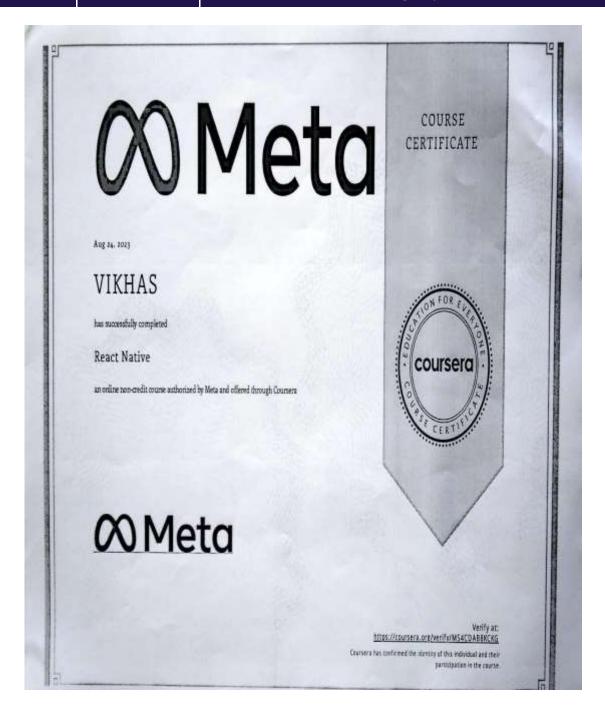

M MOCKAL M MOCKAL M MOCKAL M MOCKAL M MOCKAL M MOCKAL M MOCKAL M MOCKAL M MOCKAL M MOCKAL M MOCKAL M MOCKAL M MOCKAL M MOCKAL M MOCKAL M MOCKAL M MOCKAL M MOCKAL M MOCKAL M MOCKAL M MOCKAL M MOCKAL M MOCKAL M MOCKAL M MOCKAL M MOCKAL M MOCKAL M MOCKAL M MOCKAL M MOCKAL M MOCKAL M MOCKAL M MOCKAL M MOCKAL M MOCKAL M MOCKAL M MOCKAL M MOCKAL M MOCKAL M MOCKAL M MOCKAL M MOCKAL M MOCKAL M MOCKAL M MOCKAL M MOCKAL M MOCKAL M MOCKAL M MOCKAL M MOCKAL M MOCKAL M MOCKAL M MOCKAL M MOCKAL M MOCKAL M MOCKAL M MOCKAL M MOCKAL M MOCKAL M MOCKAL M MOCK |

Criterion 1 – Curricular Aspects 1.2.2 Number of Add on /Certificate programs offered during the year 2023 - 2024

1.2.3 Number of students enrolled in Certificate/ Add-on programs as against the total number of students during the year 2023 - 2024



Criterion 1 – Curricular Aspects 1.2.2 Number of Add on /Certificate programs offered during the year 2023 - 2024

1.2.3 Number of students enrolled in Certificate/ Add-on programs as against the total number of students during the year 2023 - 2024

## KG COLLEGE OF ARTS AND SCIENCE DEPARTMENT OF COMPUTER APPLICATIONS ACADEMIC YEAR 2023-24 / ODD SEMESTER

## SYLLABUS DATABASES AND SQL FOR DATA SCIENCE WITH PYTHON

Course code: Duration: 31 Hours

Start Date: 21/08/2023 End Date: 26/08/2023

#### Course Outcome:

- Analyze data within a database using SQL and Python.
- Create a relational database on Cloud and work with tables.
- Construct SQL statements including SELECT, INSERT, UPDATE, and DELETE.
- Compose more powerful queries with advanced SQL techniques like views, transactions, sto