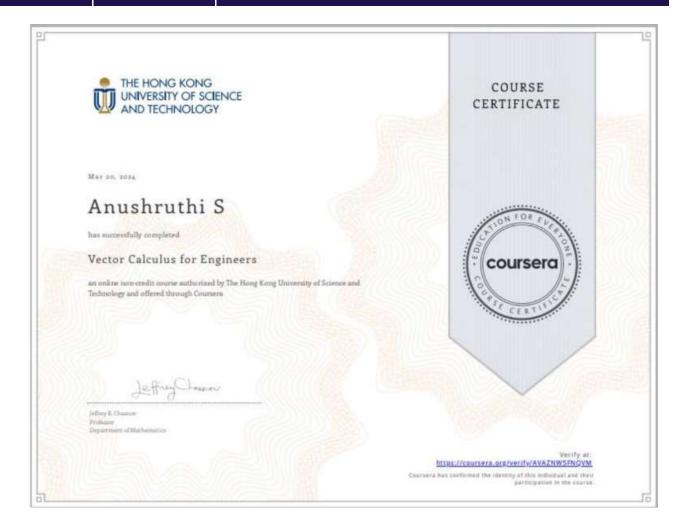

| Thes       | tras       | the        |
| 10        | 2332A0231       | VISHNUPRIYA P       | May        | Moles      | - Vid      | Wals       | -1/13/     |
| No. of st | tudents present | ı                   | 9          | 9          | 9          | 9          | 9          |
| No. of st | tudents absent  |                     | , Y        | 5          | T.         | 1          | -1         |
| Signatu   | re of the Coore | linator             | 500        | 10         | lings      | 100        | 30         |

Signature of the Coordinator

Criterion 1 – Curricular Aspects

- 1.2.2 Number of Add on /Certificate programs offered during the year 2023 2024
- 1.2.3 Number of students enrolled in Certificate/ Add-on programs as against the total number of students during the year 2023 2024



Criterion 1 – Curricular Aspects 1.2.2 Number of Add on /Certificate programs offered during the year 2023 - 2024

1.2.3 Number of students enrolled in Certificate/ Add-on programs as against the total number of students during the year 2023 - 2024



## KC College of Arts and Science

#### **Affiliated to Bharathiar University**

ISO 9001-2015 Certified Institution

KGi3L Campus, Saravanampatti, Coimbatore – 641 035



#### DEPARTMENT OF COMPUTER SCIENCE

ACADEMIC YEAR: 2023 - 2024

#### EVEN SEMESTER

#### VALUE ADDED COURSES OFFERED

| S. No. | Student<br>batch | Year | Semester | Name of the Course                     | No. of Students<br>Enrolled | No. of Students<br>Completed |
|--------|------------------|------|----------|----------------------------------------|-----------------