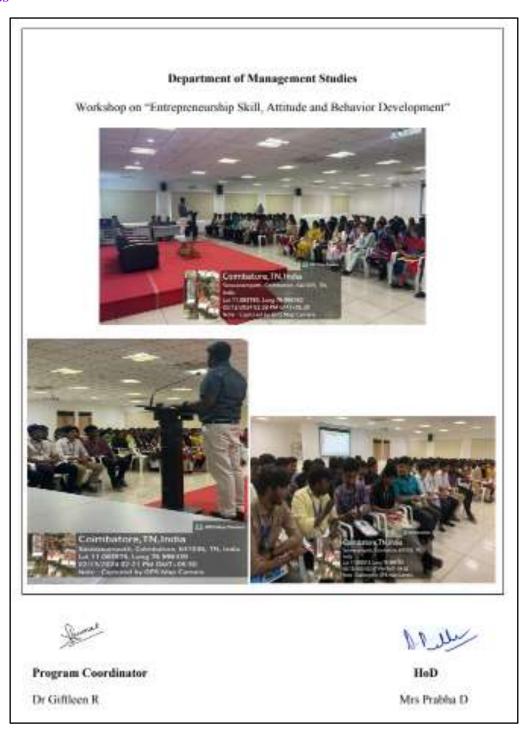

## Department of Management Studies

Workshop on "Entrepreneurship Skill, Attitude and Behavior Development"

1

**Program Coordinator** 

Dr Giftleen R

HoD

Mrs Prabha D