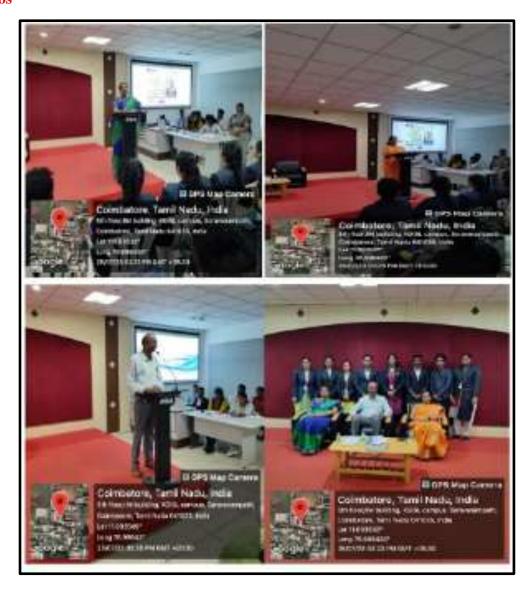

uter Science(PG). The Presidential address given by Dr.J.Rathinamala, Principal, KG College of Arts and Science. The Speaker discussed the demands and needs of IT companies . They discussed problem solving skills, coding knowledge and sound communication. The speaker said that soft skills play a vital role in IT jobs and there are three paths in the career that can be higher studies, a job or an entrepreneur. The speaker also talked about the classification of IT companies such as service based and product based. He also advised students to do more aptitude tests and be strong in any one front end, back end, DBMS and a framework. This session really helped and motivated the students. It was really useful and a source of great motivation & confidence to all the students. |



#### Media





## List of participants



# KG COLLEGE OF ARTS AND SCIENCE

Affiliated to Bharathiar University
Accredited by NAAC
ISO 9001:2015 Certified Institution
KGSL Campus, Colmbuture – 641 035



# DEPARTMENT OF SOFTWARE SYSTEMS AND COMPUTER SCIENCE (PG)

Freaher's Day Celebration

Guest Lecture on Curver Opportunities and Rendiness of Yourself

Attendance Sheet

Date & Time: 25/07/2023 & 2.00 pm

Venue: IIM Auditorium

| S. No. | ROLL No. | NAME                          | CLASS       | SIGNATURE        |
|--------|----------|-------------------------------|-------------|------------------|
| 1      | 2232K01  | ABBAS N                       |             | MASOAS           |
| 2      | 2232K02  | AJAY PANDIAN S                |             | 3 A              |
| 3      | 2232K03  | ANISHKUMAR