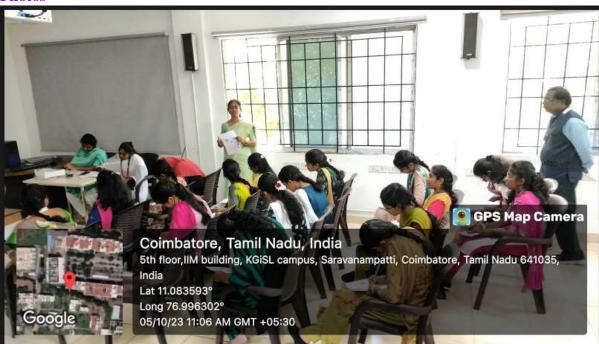

# **Pebbles from the Ocean of Research**

| Name of the Department     | Department of Commerce - PG                                                                                                               |
|----------------------------|-------------------------------------------------------------------------------------------------------------------------------------------|
| Activity                   | Guest lecture                                                                                                                             |
| Date of the activity       | 15/10/2023                                                                                                                                |
| Title of the activity      | Pebbles from the Ocean of Research                                                                                                        |
| Objective                  | Develop better research planning skills for the students.  Develop and research plan and proposal                                         |
| Resource Person            | DR.S Lara Priyadharshini,<br>HoD, BBA, PSGR Krishnammal Arts College                                                                      |
| Total no. of beneficiaries | 45                                                                                                                                        |
| Outcome / Report           | The research training improve the participants knowledge towards the research ethics, international guidelines and regulation of research |