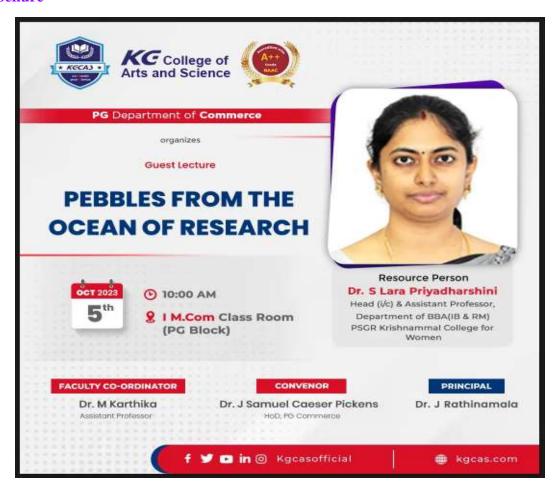

# **Pebbles from the Ocean of Research**

| Name of the Department     | Department of Commerce - PG                                                                                                               |
|----------------------------|-------------------------------------------------------------------------------------------------------------------------------------------|
| Activity                   | Guest lecture                                                                                                                             |
| Date of the activity       | 15/10/2023                                                                                                                                |
| Title of the activity      | Pebbles from the Ocean of Research                                                                                                        |
| Objective                  | Develop better research planning skills for the students.  Develop and research plan and proposal                                         |
| Resource Person            | DR.S Lara Priyadharshini,<br>HoD, BBA, PSGR Krishnammal Arts College                                                                      |
| Total no. of beneficiaries | 45                                                                                                                                        |
| Outcome / Report           | The research training improve the participants knowledge towards the research ethics, international guidelines and regulation of research |