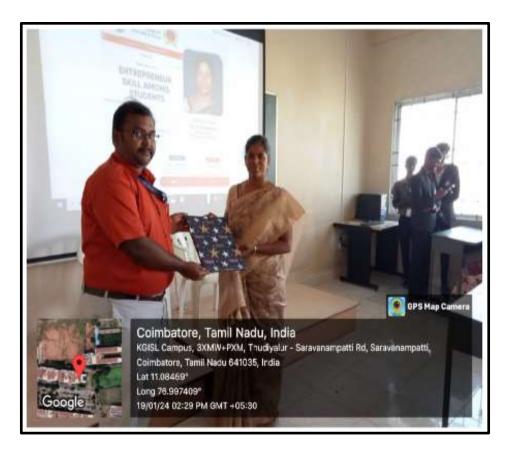

# **Entrepreneurship Skill, Attitude and Behavior Development**

| Name of the Department     | Department of Management Studies                                                                                                                                                                                                                                                                                                                                                                                                                                                                                     |
|----------------------------|----------------------------------------------------------------------------------------------------------------------------------------------------------------------------------------------------------------------------------------------------------------------------------------------------------------------------------------------------------------------------------------------------------------------------------------------------------------------------------------------------------------------|
| Activity                   | Workshop                                                                                                                                                                                                                                                                                                                                                                                                                                                                                                             |
| Date of the activity       | 13/02/2024                                                                                                                                                                                                                                                                                                                                                                                                                                                                                                           |
| Title of the activity      | Entrepreneurship Skill, Attitude and Behavior Development                                                                                                                                                                                                                                                                                                                                                                                                                                                            |
| Objective                  | <ol> <li>To raise awareness of the value of idea generation and innovation.</li> <li>To cultivate an optimistic outlook and an aspirational entrepreneurial mindset.</li> <li>To help students improve their problem-solving abilities.</li> <li>To create strategies for overcoming challenges and taking initiative.</li> </ol>                                                                                                                                                                                    |
| Resource Person            | Mr.J.Felix Fernandez, Proprietor and Director of FMJ Associates.                                                                                                                                                                                                                                                                                                                                                                                                                                                     |
| Total no. of beneficiaries | 149                                                                                                                                                                                                                                                                                                                                                                                                                                                                                                                  |
| Outcome / Report           | Students were encouraged to learn from the experiences of successful entrepreneurs who share the way they launch their projects. It was emphasized that a positive mindset is vital for achieving objectives and maintaining an optimistic attitude can lead to successful initiatives for oneself as a budding entrepreneur. Students were made to understand that entrepreneurs build work teams and delegate tasks to ensure they have the necessary resources and anticipate possible risks for decision-making. |