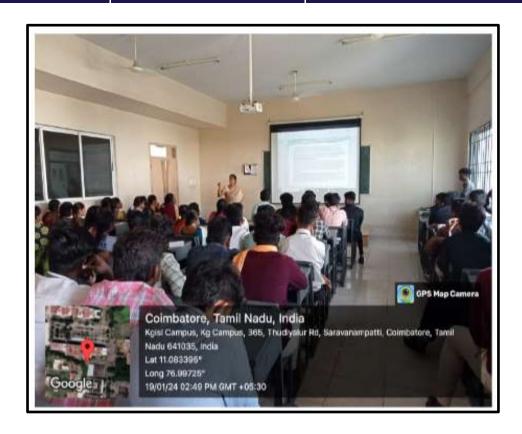

# **Entrepreneurship Skill, Attitude and Behavior Development**

| Name of the Department     | Department of Management Studies                                                                                                                                                                                                                                                                                                                                                                                                                                                                                     |
|----------------------------|----------------------------------------------------------------------------------------------------------------------------------------------------------------------------------------------------------------------------------------------------------------------------------------------------------------------------------------------------------------------------------------------------------------------------------------------------------------------------------------------------------------------|
| Activity                   | Workshop                                                                                                                                                                                                                                                                                                                                                                                                                                                                                                             |
| Date of the activity       | 13/02/2024                                                                                                                                                                                                                                                                                                                                                                                                                                                                                                           |
| Title of the activity      | Entrepreneurship Skill, Attitude and Behavior Development                                                                                                                                                                                                                                                                                                                                                                                                                                                            |
| Objective                  | <ol> <li>To raise awareness of the value of idea generation and innovation.</li> <li>To cultivate an optimistic outlook and an aspirational entrepreneurial mindset.</li> <li>To help students improve their problem-solving abilities.</li> <li>To create strategies for overcoming challenges and taking initiative.</li> </ol>                                                                                                                                                                                    |
| Resource Person            | Mr.J.Felix Fernandez, Proprietor and Director of FMJ Associates.                                                                                                                                                                                                                                                                                                                                                                                                                                                     |
| Total no. of beneficiaries | 149                                                                                                                                                                                                                                                                                                                                                                                                                                                                                                                  |
| Outcome / Report           | Students were encouraged to learn from the experiences of successful entrepreneurs who share the way they launch their projects. It was emphasized that a positive mindset is vital for achieving objectives and maintaining an optimistic attitude can lead to successful initiatives for oneself as a budding entrepreneur. Students were made to understand that entrepreneurs build work teams and delegate tasks to ensure they have the necessary resources and anticipate possible risks for decision-making. |