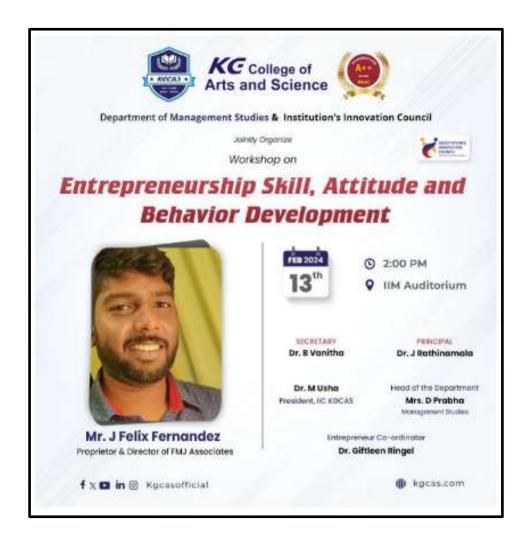

# **Entrepreneurship Skill, Attitude and Behavior Development**

| Name of the Department     | Department of Management Studies                                                                                                                                                                                                                                                                                                                                                                                                                                                                                     |
|----------------------------|----------------------------------------------------------------------------------------------------------------------------------------------------------------------------------------------------------------------------------------------------------------------------------------------------------------------------------------------------------------------------------------------------------------------------------------------------------------------------------------------------------------------|
| Activity                   | Workshop                                                                                                                                                                                                                                                                                                                                                                                                                                                                                                             |
| Date of the activity       | 13/02/2024                                                                                                                                                                                                                                                                                                                                                                                                                                                                                                           |
| Title of the activity      | Entrepreneurship Skill, Attitude and Behavior Development                                                                                                                                                                                                                                                                                                                                                                                                                                                            |
| Objective                  | <ol> <li>To raise awareness of the value of idea generation and innovation.</li> <li>To cultivate an optimistic outlook and an aspirational entrepreneurial mindset.</li> <li>To help students improve their problem-solving abilities.</li> <li>To create strategies for overcoming challenges and taking initiative.</li> </ol>                                                                                                                                                                                    |
| Resource Person            | Mr.J.Felix Fernandez, Proprietor and Director of FMJ Associates.                                                                                                                                                                                                                                                                                                                                                                                                                                                     |
| Total no. of beneficiaries | 149                                                                                                                                                                                                                                                                                                                                                                                                                                                                                                                  |
| Outcome / Report           | Students were encouraged to learn from the experiences of successful entrepreneurs who share the way they launch their projects. It was emphasized that a positive mindset is vital for achieving objectives and maintaining an optimistic attitude can lead to successful initiatives for oneself as a budding entrepreneur. Students were made to understand that entrepreneurs build work teams and delegate tasks to ensure they have the necessary resources and anticipate possible risks for decision-making. |

## Department of Management Studies

Workshop on "Entrepreneurship Skill, Attitude and Behavior Development"