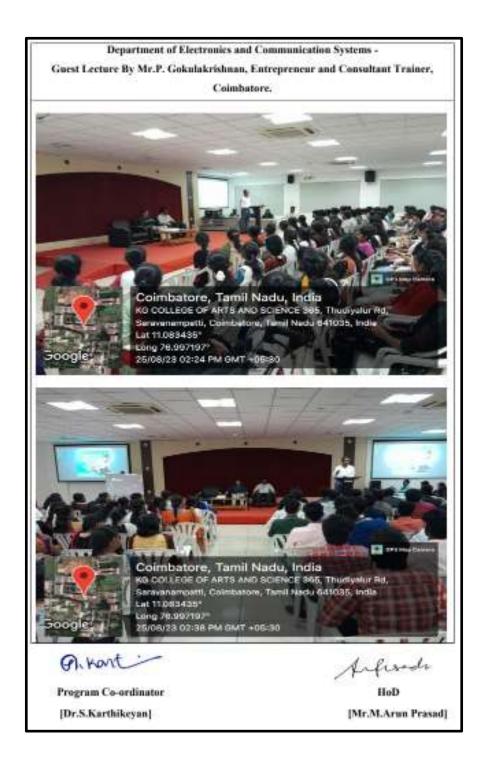

# Guest Lecture on "Atomic Life Skills of an Entrepreneur"

| Name of the Department     | Electronics and Communication Systems                                                                    |
|----------------------------|----------------------------------------------------------------------------------------------------------|
| Activity                   | Guest lecture                                                                                            |
| Date of the activity       | 25/08/2023                                                                                               |
| Title of the activity      | Guest Lecture on "Atomic Life Skills of an Entrepreneur"                                                 |
|                            | A Guest lecture session is covering all the key aspects of                                               |
| Objective                  | practical strategies for creating positive habits and                                                    |
| Objective                  | breaking bad ones. Its principles can certainly be applied                                               |
|                            | in everyday Life skills.                                                                                 |
|                            | Mr.P. Gokulakrishnan, Entrepreneur and Consultant                                                        |
| Resource Person            | Trainer,                                                                                                 |
|                            | Coimbatore.                                                                                              |
| Total no. of beneficiaries | 200                                                                                                      |
|                            | Students gained knowledge about life skills. By focusing                                                 |
| Ontro may / Doma t         | on small, incremental changes, businesses can improve productivity, efficiency, and overall performance. |
| Outcome / Report           | Implementing atomic habits can help employees develop                                                    |
|                            | better routines, enhance teamwork, and promote a culture                                                 |
|                            | of continuous improvement.                                                                               |