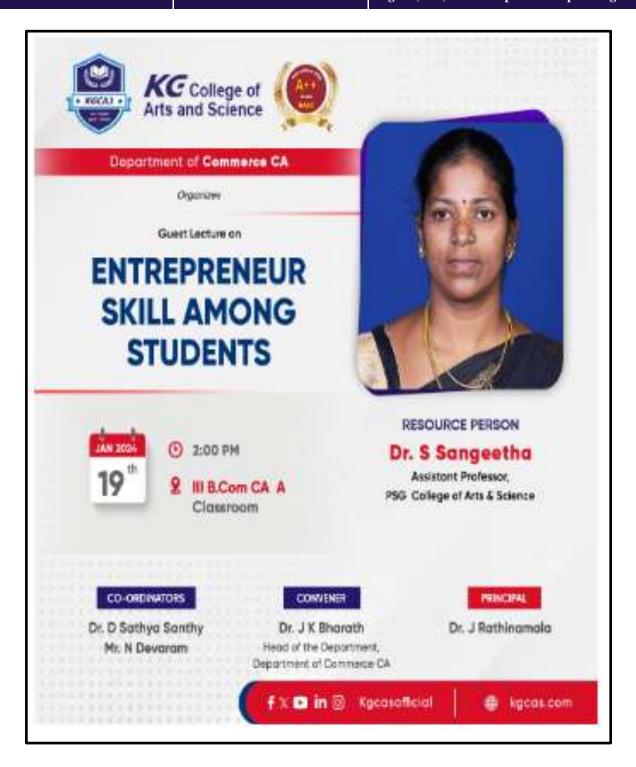

# **Entrepreneurship Skill, Attitude and Behavior Development**

| Name of the Department     | Department of Management Studies                                                                                                                                                                                                                                                                                                                                                                                                                                                                                     |
|----------------------------|----------------------------------------------------------------------------------------------------------------------------------------------------------------------------------------------------------------------------------------------------------------------------------------------------------------------------------------------------------------------------------------------------------------------------------------------------------------------------------------------------------------------|
| Activity                   | Workshop                                                                                                                                                                                                                                                                                                                                                                                                                                                                                                             |
| Date of the activity       | 13/02/2024                                                                                                                                                                                                                                                                                                                                                                                                                                                                                                           |
| Title of the activity      | Entrepreneurship Skill, Attitude and Behavior Development                                                                                                                                                                                                                                                                                                                                                                                                                                                            |
| Objective                  | <ol> <li>To raise awareness of the value of idea generation and innovation.</li> <li>To cultivate an optimistic outlook and an aspirational entrepreneurial mindset.</li> <li>To help students improve their problem-solving abilities.</li> <li>To create strategies for overcoming challenges and taking initiative.</li> </ol>                                                                                                                                                                                    |
| Resource Person            | Mr.J.Felix Fernandez, Proprietor and Director of FMJ Associates.                                                                                                                                                                                                                                                                                                                                                                                                                                                     |
| Total no. of beneficiaries | 149                                                                                                                                                                                                                                                                                                                                                                                                                                                                                                                  |
| Outcome / Report           | Students were encouraged to learn from the experiences of successful entrepreneurs who share the way they launch their projects. It was emphasized that a positive mindset is vital for achieving objectives and maintaining an optimistic attitude can lead to successful initiatives for oneself as a budding entrepreneur. Students were made to understand that entrepreneurs build work teams and delegate tasks to ensure they have the necessary resources and anticipate possible risks for decision-making. |

# **List of Participants**

## Department of Management Studies

Workshop on "Entrepreneurship Skill, Attitude and Behavior Development"