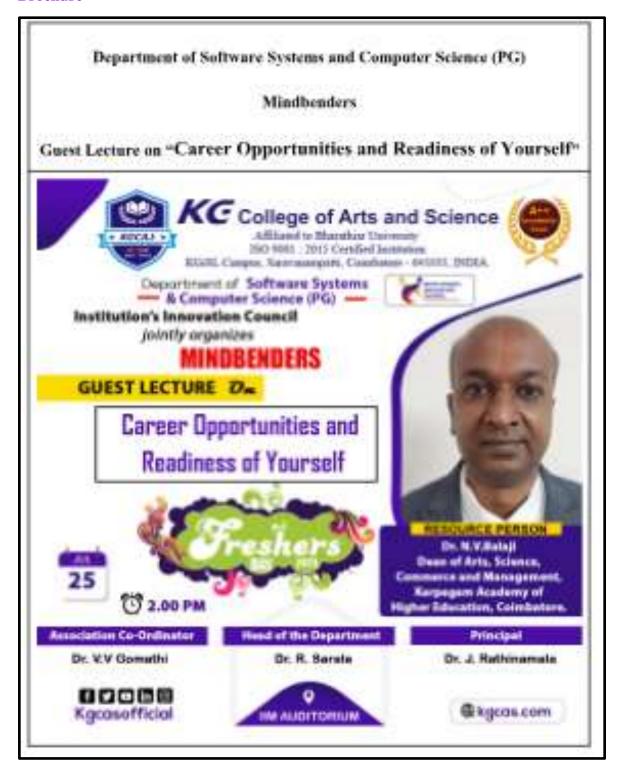

# **Career Opportunities and Readiness of Yourself**

| Name of the Department     | Software Systems and Computer Science (PG)                                                                                                                                                                                                                                                                                                                                                                                                                                                                                                                                                                                                                                                                                                                                                                                                                                                                                                                                                                                                                                                                                                                                                                                                                  |
|----------------------------|-------------------------------------------------------------------------------------------------------------------------------------------------------------------------------------------------------------------------------------------------------------------------------------------------------------------------------------------------------------------------------------------------------------------------------------------------------------------------------------------------------------------------------------------------------------------------------------------------------------------------------------------------------------------------------------------------------------------------------------------------------------------------------------------------------------------------------------------------------------------------------------------------------------------------------------------------------------------------------------------------------------------------------------------------------------------------------------------------------------------------------------------------------------------------------------------------------------------------------------------------------------|
| Activity                   | Guest Lecture                                                                                                                                                                                                                                                                                                                                                                                                                                                                                                                                                                                                                                                                                                                                                                                                                                                                                                                                                                                                                                                                                                                                                                                                                                               |
| Date of the activity       | 25-07-2023                                                                                                                                                                                                                                                                                                                                                                                                                                                                                                                                                                                                                                                                                                                                                                                                                                                                                                                                                                                                                                                                                                                                                                                                                                                  |
| Title of the activity      | Career Opportunities and Readiness of Yourself                                                                                                                                                                                                                                                                                                                                                                                                                                                                                                                                                                                                                                                                                                                                                                                                                                                                                                                                                                                                                                                                                                                                                                                                              |
| Objective                  | The objective of the session is to give Career Awareness to the students and give more insights about the Career opportunities in the IT industry.                                                                                                                                                                                                                                                                                                                                                                                                                                                                                                                                                                                                                                                                                                                                                                                                                                                                                                                                                                                                                                                                                                          |
| Resource Person            | Dr.NV.Balaji  Dean of Arts, Science, Commerce and Management  Karpagam Academy of Higher Education  Coimbatore                                                                                                                                                                                                                                                                                                                                                                                                                                                                                                                                                                                                                                                                                                                                                                                                                                                                                                                                                                                                                                                                                                                                              |
| Total no. of beneficiaries | 112                                                                                                                                                                                                                                                                                                                                                                                                                                                                                                                                                                                                                                                                                                                                                                                                                                                                                                                                                                                                                                                                                                                                                                                                                                                         |
| Outcome / Report           | The Department of Software Systems and Computer Science (PG) organized a Guest lecture on "Career Opportunities and Readiness of yourself" on 25th July 2023 on the occasion of freshers' day. Dr.N.V.Balaji, Dean of Arts , Science, Commerce and Management, Karpagam Academy of Higher Education, Coimbatore was the resource person for this event. The welcome address given by Dr.R.Sarala, Head, Department of Software Systems and Computer Science(PG). The Presidential address given by Dr.J.Rathinamala, Principal, KG College of Arts and Science. The Speaker discussed the demands and needs of IT companies . They discussed problem solving skills, coding knowledge and sound communication. The speaker said that soft skills play a vital role in IT jobs and there are three paths in the career that can be higher studies, a job or an entrepreneur. The speaker also talked about the classification of IT companies such as service based and product based. He also advised students to do more aptitude tests and be strong in any one front end, back end, DBMS and a framework. This session really helped and motivated the students. It was really useful and a source of great motivation & confidence to all the students. |